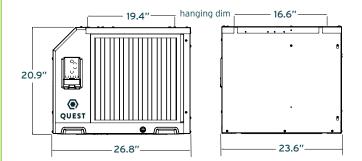

|         |
| BTU (Total)                | 14,400         |         |
| BTU (Motor Load)           | 4,200          |         |
| BTU (Heat of Condensation) | 10,200         |         |

#### **SPECS**

| Control Type                 | Digital Onboard or External |
|------------------------------|-----------------------------|
| Refrigerant Type             | R454B                       |
| Refrigerant Amount           | 3 lb 4 oz                   |
| Weight                       | 130 lb                      |
| Air Filter MERV Rating       | MERV-13                     |
| Dimensions                   | 18" x 18" x 2"              |
| <b>Drain Port Connection</b> | 3/4 Threaded NPT            |
| Operating Temperature        | 56 F Min - 95 F Max         |



#### **DIMENSIONS**



## **FEATURES**

- + Patented M-CoRR™ Technology: multi-coil design achieves highest efficiencies available in the market
- + **Digital Onboard Control:** easy operation of your machine, with optional external control
- Superior MERV-13 Filtration: removes more harmful contaminants from the air, such as mold, bacteria and some viruses
- Integrated Lift and Hang Points: allow for easy movement and flexible installation
- + Easy Access Panel: removable panel for easier in-place maintenance and serviceability

Specifications are subject to change without notice. Drawings are not to scale. \*See manual for details on MCA/MOP.